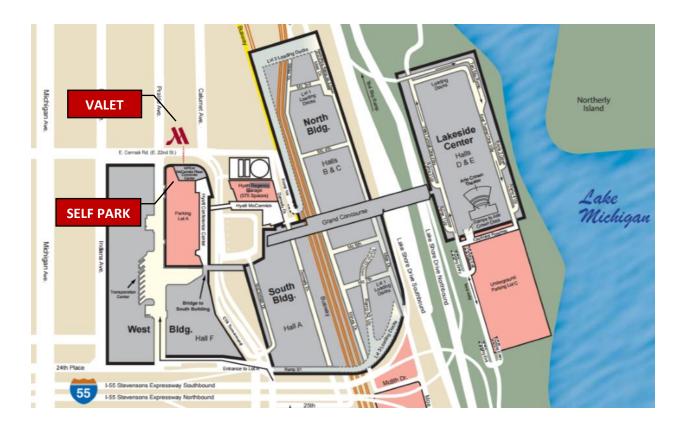

## SELF-PARKING

Self-Parking is conveniently located for guests via Skybridge in Lot A of McCormick Place. Skybridge connectivity to the Marriott Marquis Chicago is located on the 3<sup>rd</sup> Floor of Lot A.

- GPS Address: 2301 S. Prairie Ave
- Rates: 0-16 hours: \$25.00 | 16-24 hours: \$38.00
- Non-Overnight Guests: Self Parking pay stations are available in Lot A upon your departure. In and Out privileges are not included.
- Overnight Guests: Self Parking will be added to your rooms bill at \$38 a night. Your room key will act as your access pass to Lot-A. In and Out privileges included.

## **VALET PARKING**

Limited Valet Parking services on a first-come/first-serve basis.

Guests' room keys will provide in/out access for Self-Parking in Lot A for overnight guests.

- GPS Address: 2121 S. Prairie Ave.
- Standard Rates | 0-1 Hours: \$21 | 1-3 hours: \$25 | 3-9 hours: \$31 | 9-24 hours: \$54
- Event Rate | \$37